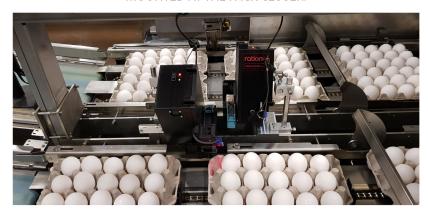

## MOUNTED ON THE TAKE AWAY BELT: MOUNTED ON A CONTIFLOW BELT:

MOUNTED AT THE PACK CLOSER: