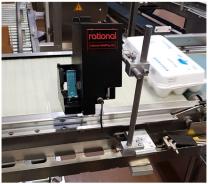

## MOUNTED ON THE TAKE AWAY BELT: MOUNTED ON A CONTIFLOW BELT:

MOUNTED AT THE PACK CLOSER: