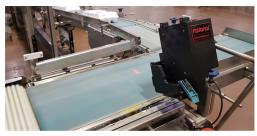

## MOUNTED ON THE TAKE AWAY BELT: MOUNTED ON A CONTIFLOW BELT:

MOUNTED AT THE PACK CLOSER: