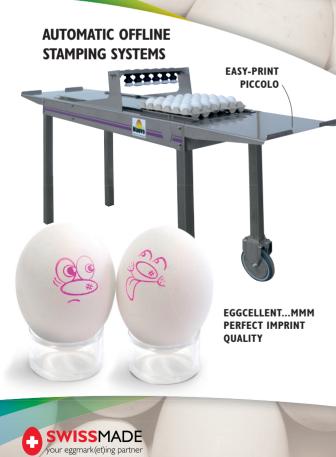

## MANUAL STAMPING SYSTEMS

EASY-PRINT EMS I

EASY-PRINT EMS 30 INLINE STAMPING SYSTEMS ON PACKINGLANE

EASY-PRINT R6 ON FARM PACKER

EASY-PRINT R6 ON GRADER (MOBA/STAAL-KAT/DIAMOND)

## **GENERAL REMARKS**:

- Screenprinting technology
- Perfect stamp quality
- Application: traceability or commercial prints / branding of eggs
- Simple operation
- Suitable for every packing method
- Minimal consumption costs, by refillable stamphead
- No fixed service and maintenance costs