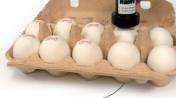

## MANUAL STAMPING SYSTEMS

EASY-PRINT EMS I

EASY-PRINT EMS 30 INLINE STAMPING SYSTEMS ON PACKINGLANE

EASY-PRINT R6 ON FARM PACKER

EASY-PRINT R6 ON GRADER (MOBA/STAAL-KAT/DIAMOND)