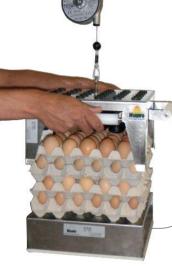

## MANUAL STAMPING SYSTEMS

EASY-PRINT EMS I

EASY-PRINT EMS 30 INLINE STAMPING SYSTEMS ON PACKINGLANE

EASY-PRINT R6 ON FARM PACKER

EASY-PRINT R6 ON GRADER (MOBA/STAAL-KAT/DIAMOND)